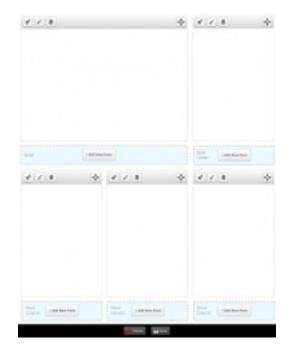

## **RAPID PROTOTYPING**

Page Display the view as a page, with a URL and menu links.

| Basic settings            |
|---------------------------|
| Name: Page                |
| Title: Annual Archives    |
| Style: Unformatted        |
| Row style: Fields         |
| Use AIAX: No              |
| Use pager: Yes            |
| Items per page: 12        |
| Distinct: No              |
| Access: Unrestricted      |
| Caching: None             |
| Exposed form in block: No |
| Header: None              |
| Footer: None              |
| Empty text: None          |
| Theme: Information        |
|                           |

| A CONTRACTOR OF A CONTRACTOR |             |
|------------------------------|-------------|
| Footer: None                 | Node: Title |
| Empty text: None             | Node: Post  |
| Theme: Information           | Node: Body  |
|                              | Node: Link  |
| Page settings                | Global: Cur |
|                              |             |

Path: archives Menu: No menu

|   | © Relationships     | + | 74 | © 50   |
|---|---------------------|---|----|--------|
|   | None defined        |   |    | Node   |
|   | Arguments           | + | 14 | 0 File |
| 9 | Node: Created year  |   |    | Node   |
|   | Style: List         |   | 4  | Node   |
|   | Node: Created month |   | -  |        |
|   | Style: List         |   |    |        |
|   | Global: Null        |   |    |        |
|   | © Fields            | + | 14 |        |
|   | Global: Custom text |   |    |        |
|   | Node: Title         |   |    |        |
|   | Node: Post date     |   |    |        |
|   | Node: Body          |   |    |        |
|   | Node: Link          |   |    |        |
|   | Global: Custom text |   |    |        |

| Sort criteria          |   | 14 |
|------------------------|---|----|
| Node: Post date desc   |   |    |
| Filters                |   | 14 |
| Node: Published Yes    |   |    |
| Node: Type - Blog entr | v |    |