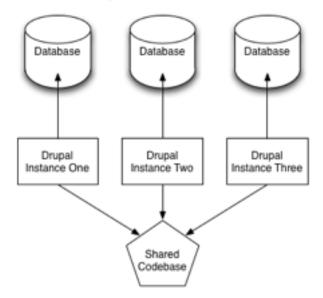

## **UNIFIED PLATFORM**

Multi-Site

## Standard Drupal Multisite Same codebase, different databases for each instance.