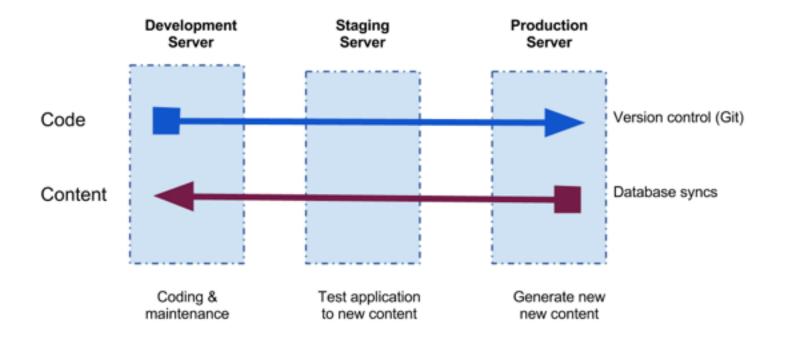

|   | 14 |
| Node: Published Yes    |   |    |
| Node: Type - Blog entr | v |    |





## LOTS OF CONTRIBUTED MODULES

Drupal modules are building blocks

#### 15,147 Modules match your search

| Maintenance status - Any -   | * |
|------------------------------|---|
| Development status - Any -   | • |
| Module categories - Any -    | • |
| Core compatibility - Any - 🗧 |   |
| Status Full projects ÷       |   |
| Search Modules               |   |
| Sort by Most installed +     |   |
| Search                       |   |



## SCALABLE

Examiner.com 1.5M Pageviews/day (~17 views/second)



#### (https://www.quantcast.com/examiner.com)



## SCALABLE

# Horizontally and vertically scalable.





## **TOOLS FOR SCALING**

### Separation of concerns









## DEPLOYMENT/ENVIRONMENT





## **UNIFIED PLATFORM**

Multi-Site

## Standard Drupal Multisite Same codebase, different databases for each instance.





# **UNIFIED PLATFORM**

Distributions





## **MATURE INDUSTRY**













## **MATURE INDUSTRY**





# **QUESTIONS?**