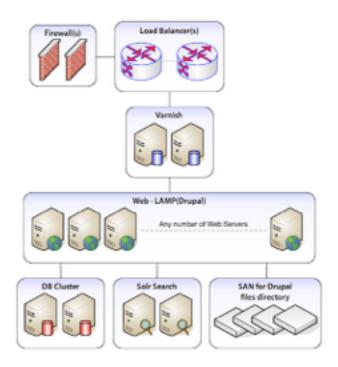

|
|------------------------|---|----|
| Node: Post date desc   |   |    |
| Filters                |   | 14 |
| Node: Published Yes    |   |    |
| Node: Type - Blog entr | v |    |





## LOTS OF CONTRIBUTED MODULES

Drupal modules are building blocks

#### 15,147 Modules match your search

| Maintenance status - Any -   | * |
|------------------------------|---|
| Development status - Any -   | • |
| Module categories - Any -    | • |
| Core compatibility - Any - 🗧 |   |
| Status Full projects ÷       |   |
| Search Modules               |   |
| Sort by Most installed +     |   |
| Search                       |   |



## SCALABLE

Examiner.com 1.5M Pageviews/day (~17 views/second)



#### (https://www.quantcast.com/examiner.com)



## SCALABLE

# Horizontally and vertically scalable.





## **TOOLS FOR SCALING**

### Separation of concerns









## DEPLOYMENT/ENVIRONMENT





## **UNIFIED PLATFORM**

Multi-Site

## Standard Drupal Multisite Same codebase, different databases for each instance.





# **UNIFIED PLATFORM**

Distributions





## **MATURE INDUSTRY**













## **MATURE INDUSTRY**





# **QUESTIONS?**